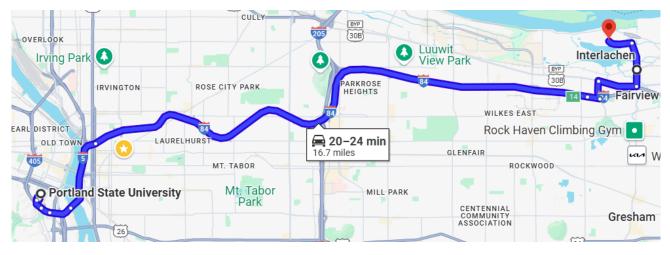

## Directions to Blue Lake Park (21224 NE Blue Lake Road, Fairview, OR 97204) from PSU (~20 min)

- Use either the SW 5<sup>th</sup> onramp to I-5N/I-84E or the SW Broadway Onramp for I-405S (I-5/I-84)
- Keep right and take the exit for I-5/I-84 The Dalles / Seattle
- Keep right at take exit 30C for I-84/30E The Dalles
- Take I-84E for approximately 11 miles and take exit 14 for Fairview Parkway
- Take a left turn onto Fairview Parkway northbound, and then take a right turn onto Sandy Blvd eastbound
- Take a left turn onto SE 223<sup>rd</sup> Ave northbound
- Take a left turn onto Blue Lake Rd
- The Blue Lake Park entrance is on the left, approximately 1/2 mile