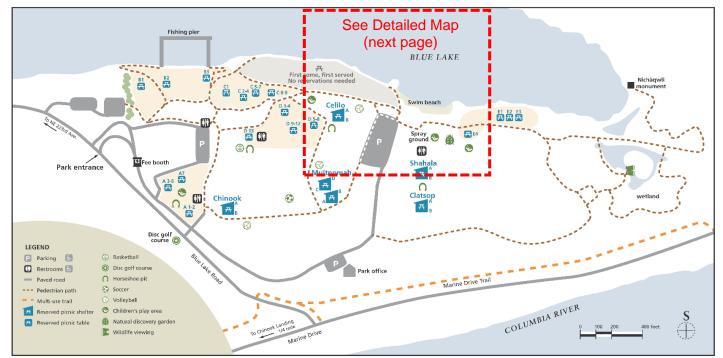

## Blue Lake Park - General Map

Mailer 3 - Final Symposium Information (rev2) 2025 ASCE Pacific Northwest Student Symposium Co-Hosted by Portland State University & University of Portland April 3rd – 5th, 2025 Blue Lake Park – Detailed Map

## Notes:

- 1. Oversize vehicle parking location TBD
- 2. Warming shelter location TBD
- 3. The symposium has reserved the use of the Celilo Shelter and the beach (canoe set-up area). All other areas (including spectator areas) are open to the public.