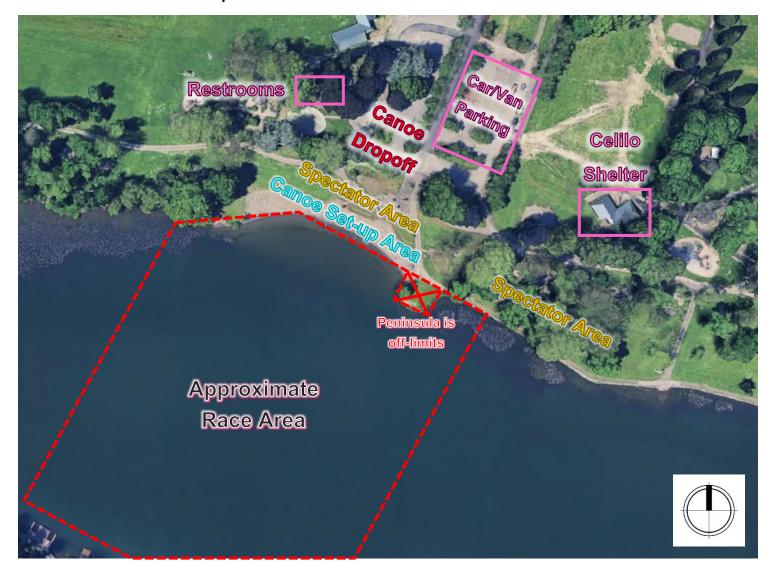

## Blue Lake Park - General Map

Mailer 3 - Final Symposium Information (rev2) 2025 ASCE Pacific Northwest Student Symposium Co-Hosted by Portland State University & University of Portland April 3rd – 5th, 2025 Blue Lake Park – Detailed Map

## Notes:

- 1. Oversize vehicle parking location TBD
- 2. Warming shelter location TBD
- 3. The symposium has reserved the use of the Celilo Shelter and the beach (canoe set-up area). All other areas (including spectator areas) are open to the public.